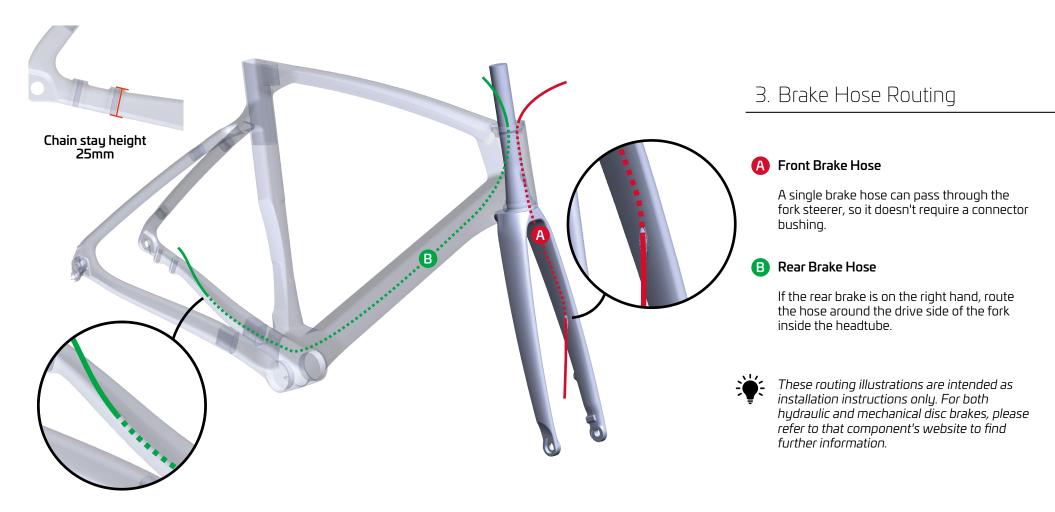

# 5. Mechanical Cable Routing & Installation - **SRAM**

### Step 1

All cables go through the compression ring opening, the upper bearing and the bearing cap.

#### Step 2

Feed the cables through the frame.

For a SRAM front derailleur, there needs to be an alloy cable stop.

# 6. Mechanical Cable Routing & Installation - **Shimano**

### Step 1

All cables through the compression ring opening, and upper bearing and bearing cap.

### Step 2

Feed the cables through the frame.

For Shimano groupsets, all mechanical cable hoses connect directly to the derailleurs.