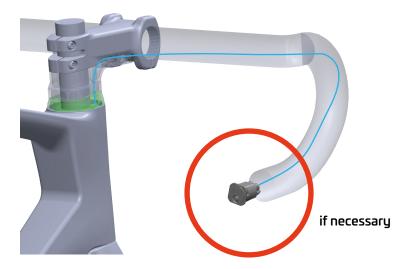

022 Assembly Guide









## TABLE OF CONTENTS

| 1. | Parts included in the BOX             | 4   |
|----|---------------------------------------|-----|
| 2. | FSA SMR Stem                          | 5   |
| 3. | Brake Hose Routing                    | 7   |
| 4. | Electric Cable Routing & Installation | 8   |
| 5. | Mechanical Cables Routing SRAM        | 10  |
| 6. | Mechanical Cables Routing Shimano     | .11 |
| 7. | Clamp Installation                    | .12 |









- A Headset FSA No55R 1.5" CR STD
- B Stem & Spacers FSA SMR Stem, for integration cables Spacers 1cm X 1pc, 2cm X 2pcs
- Expander
  For ID 23mm fork
- Thru Axles
- Battery sleeve mount inside of seat o
- Seat Clamp 27.2

Seat Clamp 27.2





### 2. FSA SMR System





2. FSA SMR System (suite)













Step 3



# 4. Electric Wire Routing & Installation

### Step 1

Secure battery in the Di2 Battery Collar.

Make sure to align the grooves.

### Step 2

Insert all cables through the compression ring opening, and upper bearing and bearing cap.

### Step 3

Install Di2 Junction-A in dropbar.











# 5. Mechanical Cable Routing & Installation - **SRAM**

### Step 1

All cables go through the compression ring opening, the upper bearing and the bearing cap.

#### Step 2

Feed the cables through the frame.



For a SRAM front derailleur, there needs to be an alloy cable stop.





# 6. Mechanical Cable Routing & Installation - **Shimano**

### Step 1

All cables through the compression ring opening, and upper bearing and bearing cap.

### Step 2

Feed the cables through the frame.



For Shimano g