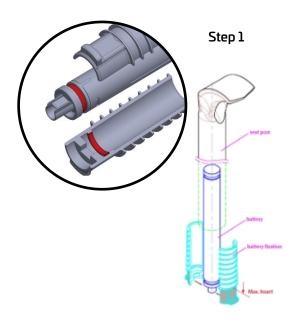

# 4. Electric Wire Routing & Installation

### Step 1

Secure battery in the Di2 Battery Collar.

Make sure to align the grooves.