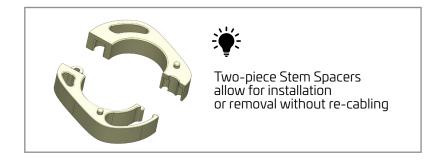

- A Headset FSA No55R 1.5" CR STD
- B Stem & Spacers FSA SMR Stem, for integration cables Spacers 1cm X 1pc, 2cm X 2pcs
- Expander
  For ID 23mm fork
- Thru Axles
- Battery sleeve mount inside of seat o
- Seat Clamp 27.2

### 2. FSA SMR System

2. FSA SMR System (suite)

Step 3