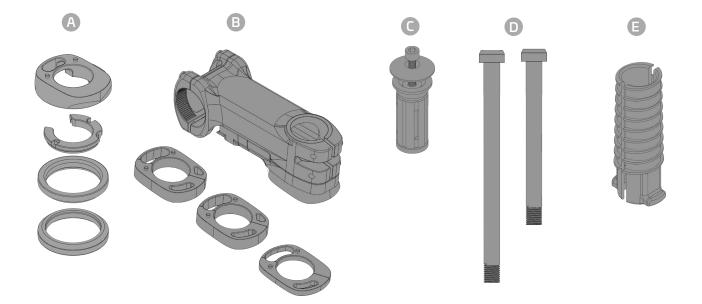

- A Headset FSA No55R 1.5" CR STD
- B Stem & Spacers FSA SMR Stem, for integration cables Spacers 1cm X 1pc, 2cm X 2pcs
- Expander
  For ID 23mm fork
- Thru Axles
- Battery sleeve mount inside of seat o
- Seat Clamp 27.2

Seat Clamp 27.2