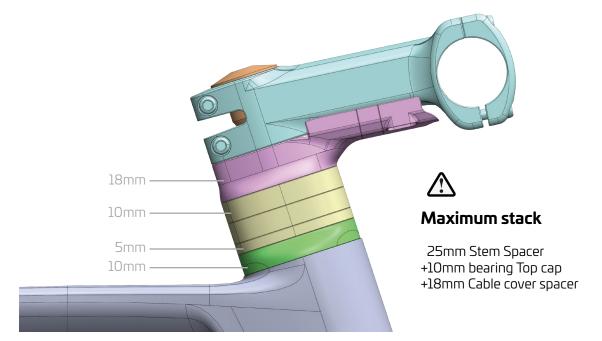

- A Headset FSA No55R 1.5" CR STD
- B Stem & Spacers FSA SMR Stem, for integration cables Spacers 1cm X 1pc, 2cm X 2pcs
- Expander
  For ID 23mm fork
- Thru Axles
- Battery sleeve mount inside of seat o
- Seat Clamp 27.2

### 2. FSA SMR System

2. FSA SMR System (suite)

Step 3