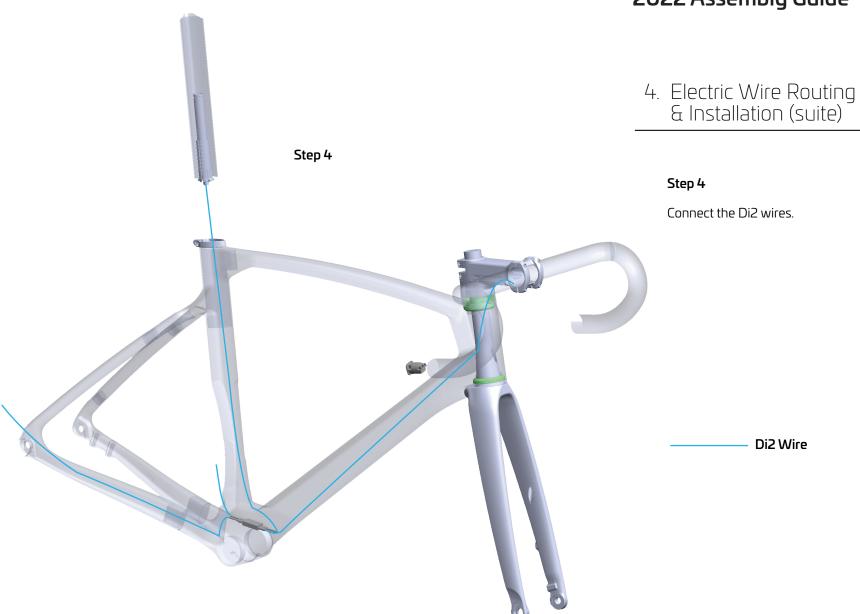

ng & Installation | 8   |
| 5. | Mechanical Cables Routing SRAM        | 10  |
| 6. | Mechanical Cables Routing Shimano     | .11 |
| 7. | Clamp Installation                    | .12 |









- A Headset FSA No55R 1.5" CR STD
- B Stem & Spacers FSA SMR Stem, for integration cables Spacers 1cm X 1pc, 2cm X 2pcs
- Expander
  For ID 23mm fork
- Thru Axles
- Battery sleeve mount inside of seat o
- Seat Clamp 27.2

Seat Clamp 27.2





### 2. FSA SMR System





2. FSA SMR System (suite)













Step 3



# 4. Electric Wire Routing & Installation

### Step 1

Secure battery in the Di2 Battery Collar.

Make sure to align the grooves.

### Step 2

Insert all cables through the compression ring opening, and upper bearing and bearing cap.

### Step 3

Install Di2 Junction-A in dropbar.











# 5. Mechanical Cable Routing & Installation - **SRAM**

### Step 1

All cables go through the compression ring opening, the upper bearing and the bearing cap.

#### Step 2

Feed the cables through the frame.



For a SRAM front derailleur, there needs to be an alloy cable stop.





# 6. Mechanical Cable Routing & Installation - **Shimano**

### Step 1

All cables through the compression ring opening, and upper bearing and bearing cap.

### Step 2

Feed the cables through the frame.



For Shimano groupsets, all mechanical cable hoses connect directly to the derailleurs.