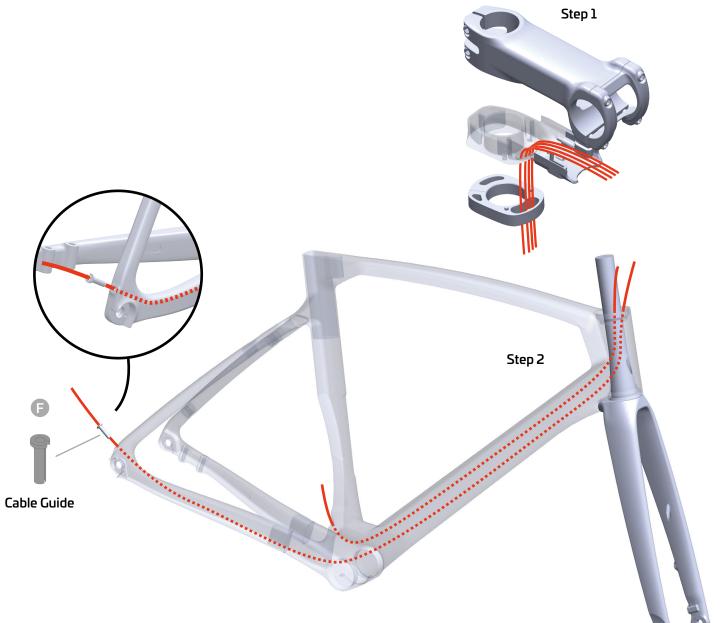

### Step 1

All cables go through the compression ring opening, the upper bearing and the bearing cap.

#### Step 2

Feed the cables through the frame.

For a SRAM front derailleur, there needs to be an alloy cable stop.

### Step 1

All cables through the compression ring opening, and upper bearing and bearing cap.

### Step 2

Feed the cables through the frame.

For Shimano groupsets, all mechanical cable hoses connect directly to the derailleurs.