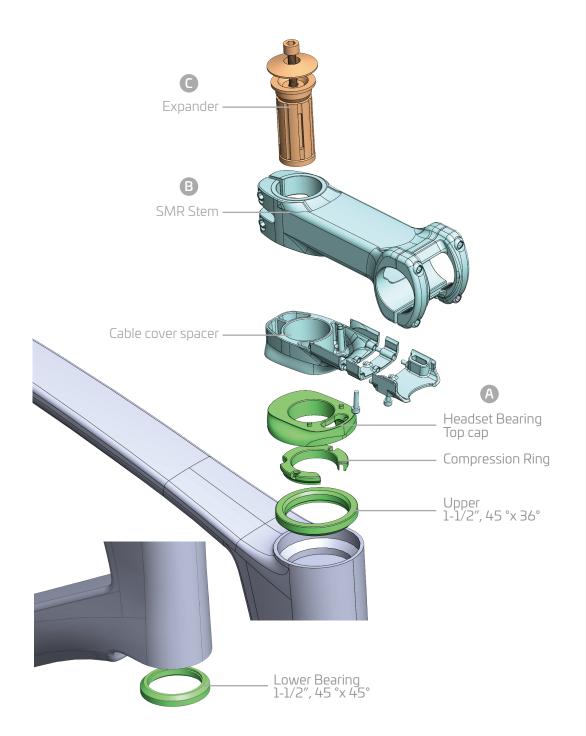

### 2. FSA SMR System

2. FSA SMR System (suite)

Step 3

### Step 2

Insert all cables through the compression ring opening, and upper bearing and bearing cap.

### Step 1

All cables go through the compression ring opening, the upper bearing and the bearing cap.

### Step 1

All cables through the compression ring opening, and upper bearing and bearing cap.