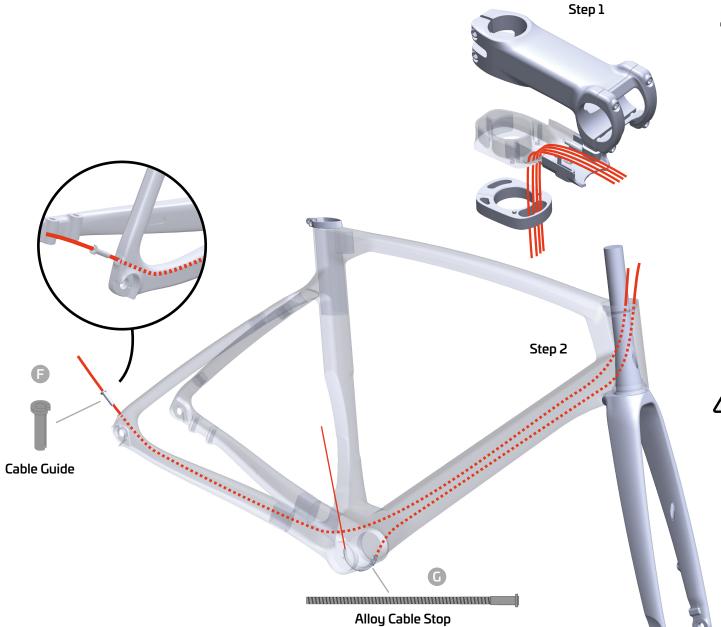

### Step 1

All cables go through the compression ring opening, the upper bearing and the bearing cap.

#### Step 2

Feed the cables through the frame.

For a SRAM front derailleur, there needs to be an alloy cable stop.