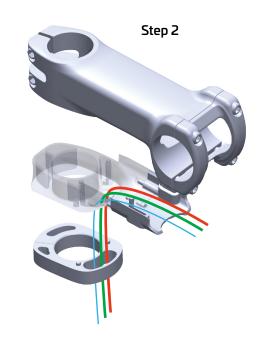

### Step 2

Insert all cables through the compression ring opening, and upper bearing and bearing cap.